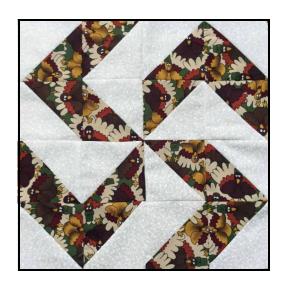

## Thanksgiving Puzzle

12" x 12" Block (12.5" x 12.5" unfinished)

Make this block out of white and a print that will suggest Thanksgiving.

## **Assembly**

- 1. Make 16 half square triangles (HST)
- 2. Put the white and Thanksgiving print right sides together. Draw a line diagonally across the white and sew 1/4" on each side of the line. Cut on the line and press to the dark side.
- 3. You will have 16 HST. Trim to 3 ½" squares.
- 4. Sew it together following the picture.