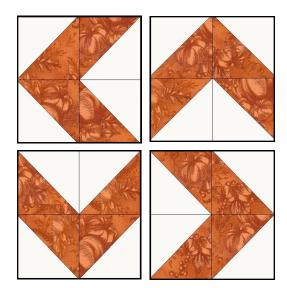

## **Assembly**

- 1. Make 16 half square triangles (HST)
- 2. Put the white and Thanksgiving print right sides together. Draw a line diagonally across the white and sew 1/4" on each side of the line. Cut on the line and press to the dark side.
- 3. You will have 16 HST. Trim to 3 ½" squares.
- 4. Sew it together following the picture.